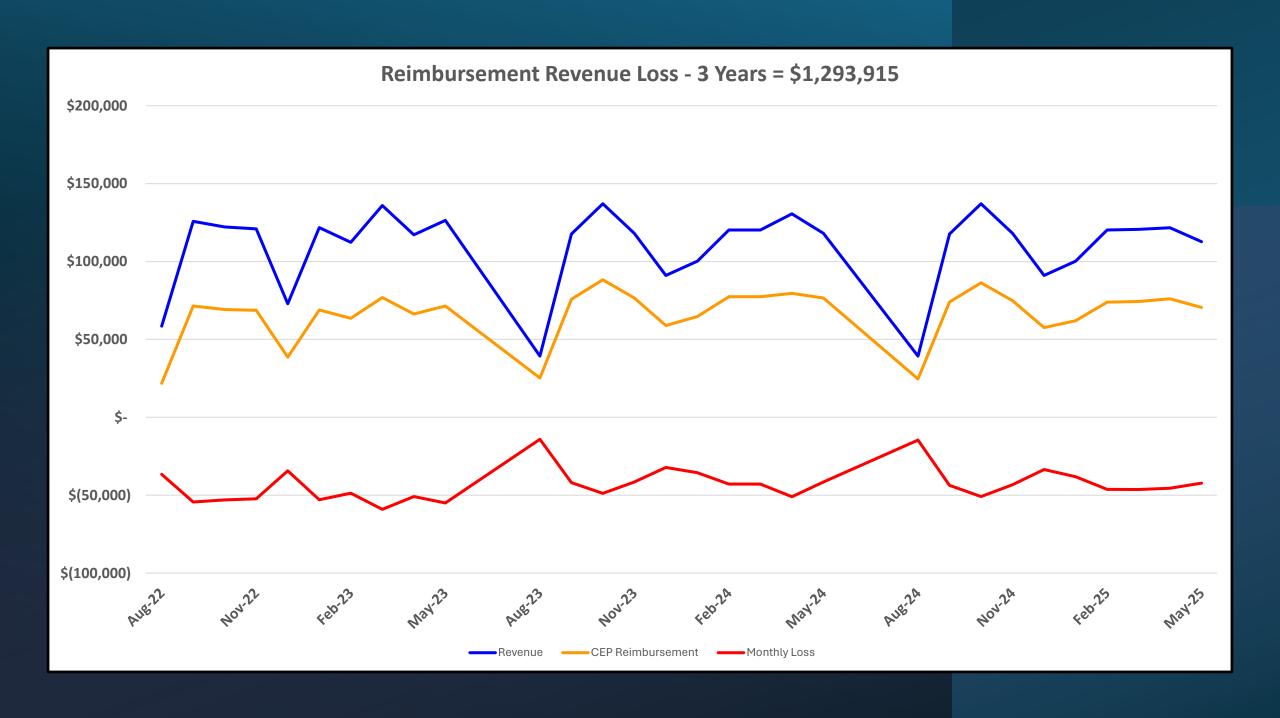

## **Financial Viability**

- Ensuring financial viability is key when electing CEP
- Federal-local cost sharing
- Estimator tool to help project Federal funding under CEP:
  - https://www.fns.usda.gov/cn/community-eligibilityprovision-resource-center

### Community Eligibility Provision (CEP) Monthly Federal Reimbursement Estimator

Use to <u>estimate</u> the level of Federal reimbursement received under the CEP

| District Name:                                                                                                                                                          | Gle                                     | nwood February | 2024       |                                                                                                                                                                                                                                                                                                                                                                                                                                                                                                                                                                                                                                                                                                                                                                                                                                                                                                                                                                                                                                                                                                                                                                                                                                                                                                                                                                                                                                                                                                                                                                                                                                                                                                                                                                                                                                                                                                                                                                                                                                                                                                                                |                         |                    |  |
|-------------------------------------------------------------------------------------------------------------------------------------------------------------------------|-----------------------------------------|----------------|------------|--------------------------------------------------------------------------------------------------------------------------------------------------------------------------------------------------------------------------------------------------------------------------------------------------------------------------------------------------------------------------------------------------------------------------------------------------------------------------------------------------------------------------------------------------------------------------------------------------------------------------------------------------------------------------------------------------------------------------------------------------------------------------------------------------------------------------------------------------------------------------------------------------------------------------------------------------------------------------------------------------------------------------------------------------------------------------------------------------------------------------------------------------------------------------------------------------------------------------------------------------------------------------------------------------------------------------------------------------------------------------------------------------------------------------------------------------------------------------------------------------------------------------------------------------------------------------------------------------------------------------------------------------------------------------------------------------------------------------------------------------------------------------------------------------------------------------------------------------------------------------------------------------------------------------------------------------------------------------------------------------------------------------------------------------------------------------------------------------------------------------------|-------------------------|--------------------|--|
| Step 1: Calculating the Identified Stud If grouping schools, use the grouping calculator to ass                                                                         |                                         | I.1 and 1.2.   | Sele       | The state of the s | eral Reimburseme        |                    |  |
| that is reflective of April 1 st in 1.1 and 1.2  Click to define: Identified Students                                                                                   |                                         |                |            | (without the \$0.08). The additional \$0.08 is applied in the next box                                                                                                                                                                                                                                                                                                                                                                                                                                                                                                                                                                                                                                                                                                                                                                                                                                                                                                                                                                                                                                                                                                                                                                                                                                                                                                                                                                                                                                                                                                                                                                                                                                                                                                                                                                                                                                                                                                                                                                                                                                                         |                         |                    |  |
| 1.1) Enter the number of ide                                                                                                                                            | 631                                     | 1              | Lunch      | Breakfast                                                                                                                                                                                                                                                                                                                                                                                                                                                                                                                                                                                                                                                                                                                                                                                                                                                                                                                                                                                                                                                                                                                                                                                                                                                                                                                                                                                                                                                                                                                                                                                                                                                                                                                                                                                                                                                                                                                                                                                                                                                                                                                      |                         |                    |  |
| 1.2) Enter the TOTAL stu                                                                                                                                                | 1.2) Enter the TOTAL student enrollment |                |            | \$4.25                                                                                                                                                                                                                                                                                                                                                                                                                                                                                                                                                                                                                                                                                                                                                                                                                                                                                                                                                                                                                                                                                                                                                                                                                                                                                                                                                                                                                                                                                                                                                                                                                                                                                                                                                                                                                                                                                                                                                                                                                                                                                                                         | \$2.73                  | •                  |  |
| ISP Base Number, rounded t                                                                                                                                              | 0.2976                                  | 1              |            |                                                                                                                                                                                                                                                                                                                                                                                                                                                                                                                                                                                                                                                                                                                                                                                                                                                                                                                                                                                                                                                                                                                                                                                                                                                                                                                                                                                                                                                                                                                                                                                                                                                                                                                                                                                                                                                                                                                                                                                                                                                                                                                                |                         |                    |  |
| ISP Percentage of ide  **This percentage must be at least 25:                                                                                                           |                                         | 29.76%         | Paid       | \$0.40                                                                                                                                                                                                                                                                                                                                                                                                                                                                                                                                                                                                                                                                                                                                                                                                                                                                                                                                                                                                                                                                                                                                                                                                                                                                                                                                                                                                                                                                                                                                                                                                                                                                                                                                                                                                                                                                                                                                                                                                                                                                                                                         | \$0.38                  | •                  |  |
| Percentage of meals reimbursed at the Fe                                                                                                                                |                                         | 47.62%         | Sel        | ect "\$0.08" if the S                                                                                                                                                                                                                                                                                                                                                                                                                                                                                                                                                                                                                                                                                                                                                                                                                                                                                                                                                                                                                                                                                                                                                                                                                                                                                                                                                                                                                                                                                                                                                                                                                                                                                                                                                                                                                                                                                                                                                                                                                                                                                                          | FA is certified for the | additional \$0.08. |  |
| Percentage of meals reimbursed at the Fe                                                                                                                                | ederal PAID rate =                      | 52.38%         |            | 0.08                                                                                                                                                                                                                                                                                                                                                                                                                                                                                                                                                                                                                                                                                                                                                                                                                                                                                                                                                                                                                                                                                                                                                                                                                                                                                                                                                                                                                                                                                                                                                                                                                                                                                                                                                                                                                                                                                                                                                                                                                                                                                                                           |                         |                    |  |
| Step 3: Monthly Meal Da Enter in the number of LUNCHES and/or BREAKFASTS se                                                                                             |                                         | 3.1 and 3.2    |            | Estimated CEP M                                                                                                                                                                                                                                                                                                                                                                                                                                                                                                                                                                                                                                                                                                                                                                                                                                                                                                                                                                                                                                                                                                                                                                                                                                                                                                                                                                                                                                                                                                                                                                                                                                                                                                                                                                                                                                                                                                                                                                                                                                                                                                                | onthly Federal Rein     | nbursements        |  |
| 3.1) Enter the total number of LUNCHES se                                                                                                                               | 26,157                                  | 7 1134         | Reimbu     | Reimbursement for LUNCH = \$65,346.                                                                                                                                                                                                                                                                                                                                                                                                                                                                                                                                                                                                                                                                                                                                                                                                                                                                                                                                                                                                                                                                                                                                                                                                                                                                                                                                                                                                                                                                                                                                                                                                                                                                                                                                                                                                                                                                                                                                                                                                                                                                                            |                         |                    |  |
| 3.2) Enter the total number of BREAKFASTS se                                                                                                                            | 7,661                                   | The state of   | Reimbursem | \$12,057.22                                                                                                                                                                                                                                                                                                                                                                                                                                                                                                                                                                                                                                                                                                                                                                                                                                                                                                                                                                                                                                                                                                                                                                                                                                                                                                                                                                                                                                                                                                                                                                                                                                                                                                                                                                                                                                                                                                                                                                                                                                                                                                                    |                         |                    |  |
| Total number of MEALS se                                                                                                                                                | rved in a month:                        | 33,818         |            | Total Re                                                                                                                                                                                                                                                                                                                                                                                                                                                                                                                                                                                                                                                                                                                                                                                                                                                                                                                                                                                                                                                                                                                                                                                                                                                                                                                                                                                                                                                                                                                                                                                                                                                                                                                                                                                                                                                                                                                                                                                                                                                                                                                       | imbursement Level=      | \$77,403.57        |  |
| Step 4: Anticipated Participation Change due to serving all                                                                                                             | NLSP                                    | SBP            |            |                                                                                                                                                                                                                                                                                                                                                                                                                                                                                                                                                                                                                                                                                                                                                                                                                                                                                                                                                                                                                                                                                                                                                                                                                                                                                                                                                                                                                                                                                                                                                                                                                                                                                                                                                                                                                                                                                                                                                                                                                                                                                                                                |                         |                    |  |
| FREE meals (for example enter 2 for 2%):                                                                                                                                | 8.00%                                   | 5.00%          | 1          | Federal Reimbu                                                                                                                                                                                                                                                                                                                                                                                                                                                                                                                                                                                                                                                                                                                                                                                                                                                                                                                                                                                                                                                                                                                                                                                                                                                                                                                                                                                                                                                                                                                                                                                                                                                                                                                                                                                                                                                                                                                                                                                                                                                                                                                 | \$2.31                  |                    |  |
| Total number of LUNCHES reimbursed at FREE rate=                                                                                                                        | 13,45                                   | 1              | Fe         | ederal Reimbursem                                                                                                                                                                                                                                                                                                                                                                                                                                                                                                                                                                                                                                                                                                                                                                                                                                                                                                                                                                                                                                                                                                                                                                                                                                                                                                                                                                                                                                                                                                                                                                                                                                                                                                                                                                                                                                                                                                                                                                                                                                                                                                              | \$1.50                  |                    |  |
| Total number of LUNCHES reimbursed at the PAID rate=                                                                                                                    | 14,799                                  |                |            | Optional Comparison: Enter current monthly Federal reimbursements and student payment revenue                                                                                                                                                                                                                                                                                                                                                                                                                                                                                                                                                                                                                                                                                                                                                                                                                                                                                                                                                                                                                                                                                                                                                                                                                                                                                                                                                                                                                                                                                                                                                                                                                                                                                                                                                                                                                                                                                                                                                                                                                                  |                         |                    |  |
| Total number of BREAKFASTS reimbursed at FREE rate=                                                                                                                     | 3,830                                   |                |            | LUNCH= \$100,80                                                                                                                                                                                                                                                                                                                                                                                                                                                                                                                                                                                                                                                                                                                                                                                                                                                                                                                                                                                                                                                                                                                                                                                                                                                                                                                                                                                                                                                                                                                                                                                                                                                                                                                                                                                                                                                                                                                                                                                                                                                                                                                |                         | 301.61             |  |
| Total number of BREAKFASTS reimbursed at the PAID rate=                                                                                                                 | 4,214                                   |                |            | BREAKFAST=                                                                                                                                                                                                                                                                                                                                                                                                                                                                                                                                                                                                                                                                                                                                                                                                                                                                                                                                                                                                                                                                                                                                                                                                                                                                                                                                                                                                                                                                                                                                                                                                                                                                                                                                                                                                                                                                                                                                                                                                                                                                                                                     | \$19,4                  | 26.73              |  |
| CEP Difference: This section displays the estimated difference between open                                                                                             | erating CEP and the c                   | urrent Federal |            | LUNCH<br>Difference=                                                                                                                                                                                                                                                                                                                                                                                                                                                                                                                                                                                                                                                                                                                                                                                                                                                                                                                                                                                                                                                                                                                                                                                                                                                                                                                                                                                                                                                                                                                                                                                                                                                                                                                                                                                                                                                                                                                                                                                                                                                                                                           | -\$35,455.26            | Total Difference   |  |
| reimbursements and student payments (if applicable). If the dif<br>estimated to generate the same or more Federal revenue.<br>procedures are estimated to generate high | If the boxes are <b>RED</b>             | then current   | is         | BREAKFAST<br>difference=                                                                                                                                                                                                                                                                                                                                                                                                                                                                                                                                                                                                                                                                                                                                                                                                                                                                                                                                                                                                                                                                                                                                                                                                                                                                                                                                                                                                                                                                                                                                                                                                                                                                                                                                                                                                                                                                                                                                                                                                                                                                                                       | -\$7,369.51             | -\$42,824.77       |  |

## **CEP Funding Sources**

- Nonprofit school food service account funds, including:
  - Federal reimbursement and other assistance under the National School Lunch Act and Child Nutrition Act
  - Unused reimbursement from the Summer Food Service Program and Child and Adult Care Food Program